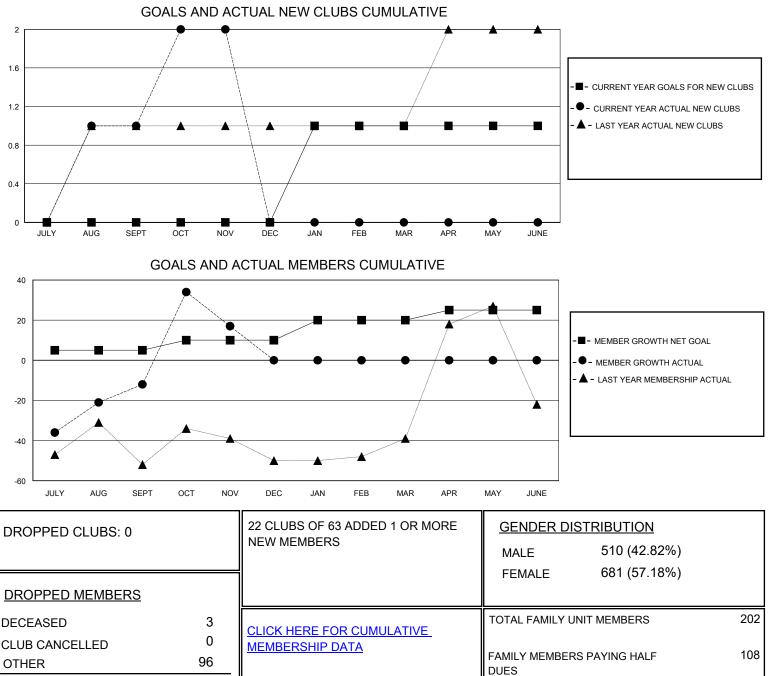

## District 118 R

Results as of: 11/30/2023

| Club                           |             |                       | LOCATION Republic of Türkiye        |                                                                                                                 |                                                                                                                                    |                                                                                                                      |              |
|--------------------------------|-------------|-----------------------|-------------------------------------|-----------------------------------------------------------------------------------------------------------------|------------------------------------------------------------------------------------------------------------------------------------|----------------------------------------------------------------------------------------------------------------------|--------------|
| Clubs<br>RESULTS FOR 2023-2024 |             |                       | Members<br>RESULTS FOR 2023-2024    |                                                                                                                 |                                                                                                                                    |                                                                                                                      |              |
|                                |             |                       |                                     |                                                                                                                 |                                                                                                                                    |                                                                                                                      | EW CLUB GOAL |
| 0                              | 1           | 0                     | JULY/AUG/SEPT                       | 5                                                                                                               | 58                                                                                                                                 | 65                                                                                                                   |              |
| 0                              | 1           | 0                     | OCT/NOV/DEC                         | 5                                                                                                               | 67                                                                                                                                 | 34                                                                                                                   |              |
| 1                              | 0           | 0                     | JAN/FEB/MAR                         | 10                                                                                                              | 0                                                                                                                                  | 0                                                                                                                    |              |
| 0                              | 0           | 0                     | APR/MAY/JUNE                        | 5                                                                                                               | 0                                                                                                                                  | 0                                                                                                                    |              |
|                                | 0<br>0<br>1 | W CLUB GOAL NEW CLUBS | W CLUB GOAL NEW CLUBS DROPPED CLUBS | W CLUB GOAL NEW CLUBS DROPPED CLUBS QUARTER ME<br>0 1 0 JULY/AUG/SEPT<br>0 1 0 OCT/NOV/DEC<br>1 0 0 JAN/FEB/MAR | EW CLUB GOAL NEW CLUBS DROPPED CLUBS   0 1 0   0 1 0   0 1 0   0 1 0   0 1 0   0 1 0   0 0 JULY/AUG/SEPT   5 OCT/NOV/DEC 5   1 0 0 | EW CLUB GOAL NEW CLUBS DROPPED CLUBS   0 1 0   0 1 0   0 1 0   0 1 0   0 1 0   0 1 0   0 0 1   0 1 0   0 0 1   0 0 1 |              |